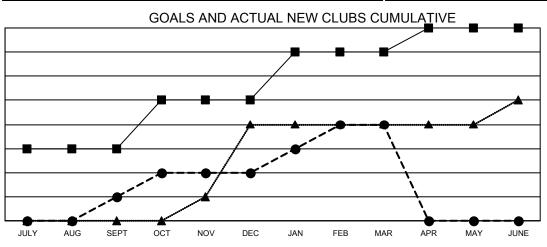

## GAT MONTHLY MEMBERSHIP PROGRESS REPORT

Multiple District 18

Results as of: 3/31/2022

LOCATION: GEORGIA

| Clubs                 |               |           |               | Members               |                           |                         |                                                    |
|-----------------------|---------------|-----------|---------------|-----------------------|---------------------------|-------------------------|----------------------------------------------------|
| RESULTS FOR 2021-2022 |               |           |               | RESULTS FOR 2021-2022 |                           |                         |                                                    |
| QUARTER               | NEW CLUB GOAL | NEW CLUBS | DROPPED CLUBS | QUARTER               | MEMBER GROWTH NET<br>GOAL | MEMBER GROWTH<br>ACTUAL | DROPPED<br>MEMBERS ACTUAL<br>(including transfers) |
| JULY/AUG/SEPT         | - 3           | 1         | 3             | JULY/AUG/SE           | PT 26                     | 158                     | 188                                                |
| OCT/NOV/DEC           | 2             | 1         | 3             | OCT/NOV/DEC           | C 39                      | 138                     | 146                                                |
| JAN/FEB/MAR           | 2             | 2         | 1             | JAN/FEB/MAR           | 21                        | 183                     | 160                                                |
| APR/MAY/JUNE          | 1             | 0         | 0             | APR/MAY/JUN           | IE 46                     | 0                       | 0                                                  |

- - CURRENT YEAR GOALS FOR NEW CLUBS

- - CURRENT YEAR ACTUAL NEW CLUBS

▲ - LAST YEAR ACTUAL NEW CLUBS