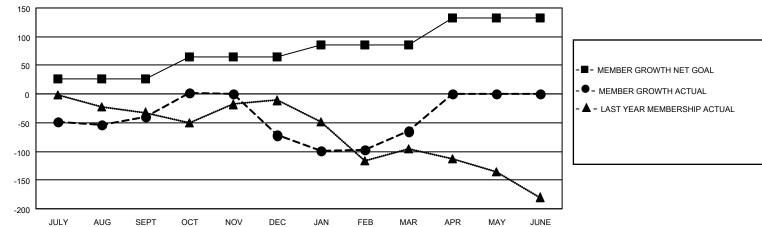

## GAT MONTHLY MEMBERSHIP PROGRESS REPORT

Multiple District 18

Results as of: 3/31/2022

LOCATION: GEORGIA

| Clubs                 |               |           |               | Members               |                           |                         |                                                    |
|-----------------------|---------------|-----------|---------------|-----------------------|---------------------------|-------------------------|----------------------------------------------------|
| RESULTS FOR 2021-2022 |               |           |               | RESULTS FOR 2021-2022 |                           |                         |                                                    |
| QUARTER               | NEW CLUB GOAL | NEW CLUBS | DROPPED CLUBS | QUARTER               | MEMBER GROWTH NET<br>GOAL | MEMBER GROWTH<br>ACTUAL | DROPPED<br>MEMBERS ACTUAL<br>(including transfers) |
| JULY/AUG/SEPT         | - 3           | 1         | 3             | JULY/AUG/SE           | PT 26                     | 158                     | 188                                                |
| OCT/NOV/DEC           | 2             | 1         | 3             | OCT/NOV/DEC           | C 39                      | 138                     | 146                                                |
| JAN/FEB/MAR           | 2             | 2         | 1             | JAN/FEB/MAR           | 21                        | 183                     | 160                                                |
| APR/MAY/JUNE          | 1             | 0         | 0             | APR/MAY/JUN           | IE 46                     | 0                       | 0                                                  |

## GOALS AND ACTUAL MEMBERS CUMULATIVE

| DROPPED CLUBS: 7 |     | 103 CLUBS OF 206 ADDED 1 OR<br>MORE NEW MEMBERS | GENDER DISTRIBUTION       |                |  |
|------------------|-----|-------------------------------------------------|---------------------------|----------------|--|
|                  |     | MORE NEW MEMBERS                                | MALE                      | 2,774 (63.30%) |  |
|                  |     |                                                 | FEMALE                    | 1,606 (36.65%) |  |
| DROPPED MEMBERS  |     |                                                 | NON BINARY                | 0 (0.00%)      |  |
| DECEASED         | 67  |                                                 | PREFER NOT TO ANSWER      | 2 (0.05%)      |  |
| CLUB CANCELLED   | 73  |                                                 | TOTAL FAMILY UNIT MEMBERS | 774            |  |
| OTHER            | 354 | CLICK HERE FOR CUMULATIVE                       | TOTAL FAMILT UNIT MEMBERS | 114            |  |
| TOTAL            | 494 | MEMBERSHIP DATA                                 | FAMILY MEMBERS PAYING HAL | F 400          |  |
|                  |     |                                                 | DUES                      |                |  |
|                  |     |                                                 |                           |                |  |